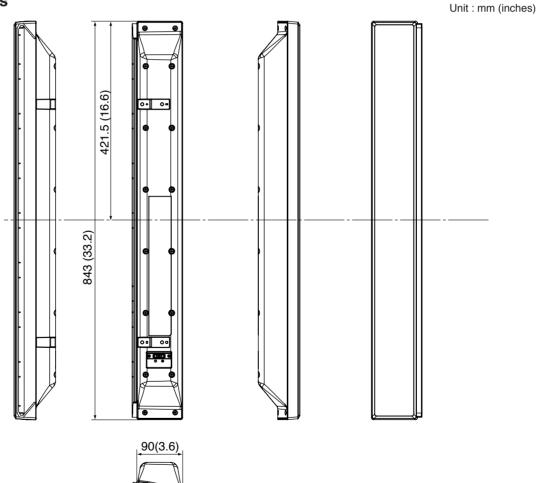

## ■ Product specifications (Design and specifications are subject to change without notice)

Dimensions (W x H x D) 107 mm x 843 mm x 88 mm (4.3" x 33.2" x 3.5")

Weight 2.5 kg (5.5 lbs.) / each Speaker unit Woofer 80 mm dia. x 2

## **■**Dimensions

Cautions: This drawing is not to a scale.