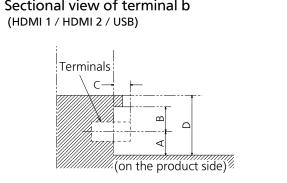

|
| 1600 x 900   | 60                                                       | 1  | ✓ ✓                   |
| 1600 x 1200  | 60                                                       | 1  | 1                     |
| 1680 x 1050  | 60                                                       | 1  | 1                     |
| 1920 x 1080  | 60                                                       | 1  | 1                     |
| 1920 x 1200  | 60                                                       | 1  | 1                     |
| 3840 x 2160  | 30                                                       | -  | <ul> <li>✓</li> </ul> |
| J040 X 2 100 | 60                                                       | -  | ✓                     |

TH-75CQ1

#### Drawing of terminals

View from back





#### Terminal b 75CQ1W Terminal (Side)

|   | HDMI  | USB  |            |
|---|-------|------|------------|
| Α | 13.0  | 13.0 |            |
| В | 8.5   | 8.5  |            |
| С | -     | -    |            |
| D | 26.5  |      |            |
| Е | 89.4  |      |            |
| F | 123.8 |      | Units : mm |

1 Due to the construction of terminal, some types of connecting cable or USB memory device cannot be used. Be sure to use connecting cable or USB memory device after confirmation in this drawing.