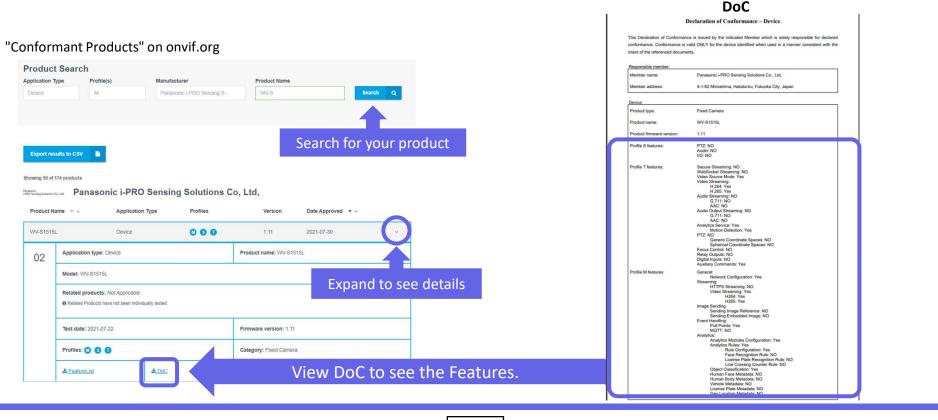

### (2) Filter by "Profile"

|      | Conforma                                                                                                         | nt Produ              | cts "Confo                          | rmant Products"                        | on onvif.org               |
|------|------------------------------------------------------------------------------------------------------------------|-----------------------|-------------------------------------|----------------------------------------|----------------------------|
|      | The ONVIF Conformant                                                                                             | Product List is the a | uthoritative source for determining | whether or not a product is officially | y ONVIF conformant and     |
|      | supports one or multiple                                                                                         | ONVIF profiles. Ple   | ase note that products may use Of   | VIF standards but they may not cla     | aim to be ONVIF profile    |
|      | and the second |                       |                                     | e conformance claims could include     |                            |
|      |                                                                                                                  |                       | -                                   | nformance process has not been fo      | llowed.                    |
|      | If you cannot find a prod                                                                                        | uct here that claims  | to be conformant, please click here | e to inform ONVIF.                     |                            |
|      |                                                                                                                  |                       |                                     | ibmit a conformant product here an     | id information on adhering |
|      | to the ONVIF Brand and                                                                                           |                       |                                     |                                        |                            |
|      | If you have questions co                                                                                         | ncerning an Affiliate | Product Listing, please review the  | FAQ here.                              |                            |
|      | Product Sear                                                                                                     | ch                    |                                     |                                        |                            |
|      | Application Type                                                                                                 | Profile(s)            | Manufacturer                        | Product Name                           |                            |
|      | Select                                                                                                           | М                     | Panasonic i-PRO Se                  |                                        | Search Q                   |
|      | Please enter values in a                                                                                         | O A                   | lds to run the search.              |                                        |                            |
|      |                                                                                                                  | СC                    |                                     |                                        | Search                     |
| ck t | ho                                                                                                               | G                     |                                     |                                        |                            |
|      | e box                                                                                                            | 🖬 M                   |                                     |                                        |                            |
| παι  |                                                                                                                  | DQ                    |                                     |                                        |                            |
|      |                                                                                                                  | O S                   |                                     |                                        |                            |
|      |                                                                                                                  | от                    |                                     |                                        |                            |

| Showing 17 of 17 products |                  |                |           |                   |   |
|---------------------------|------------------|----------------|-----------|-------------------|---|
|                           | inasonic i-PRO S | Sensing Soluti | ons Co, L | td,               |   |
| Product Name 🔹 🔺          | Application Type | Profiles       | Version   | Date Approved 👻 🔺 |   |
| WV-S1115V                 | Device           | 000            | 1.11      | 2021-07-30        | ~ |
| WV-S1116                  | Device           | 0000           | 1.11      | 2021-07-30        | v |
| WV-S1116D                 | Device           | G C 6 0        | 1.11      | 2021-07-30        | ~ |
| WV-S1135V                 | Device           | 000            | 1.11      | 2021-07-30        | ~ |
| WV-S1136                  | Device           | 0000           | 1.11      | 2021-07-30        | ~ |
| WV-S1515L                 | Device           | 000            | 1.11      | 2021-07-30        | ~ |
| WV-S1516L                 | Device           | 0000           | 1.11      | 2021-07-30        | ~ |
| WV-S1516LD                | Device           | 6060           | 1.11      | 2021-07-30        | ~ |
| WV-S1536L                 | Device           | 0000           | 1.11      | 2021-07-30        | × |
| WV-S2115                  | Device           | 000            | 1.11      | 2021-07-30        | ~ |
| WV-S2116L                 | Device           | 6060           | 1.11      | 2021-07-30        | ~ |
| WV-S2116LD                | Device           | 6060           | 1.11      | 2021-07-30        | ~ |
| WV-S2135                  | Device           | 000            | 1.11      | 2021-07-30        | ~ |
| WAAS2136                  | Device           |                | 1 11      | 2021-07-30        |   |