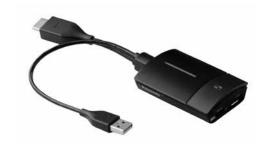

#### Transmitter

#### PRODUCT SPECIFICATION

(design and specification subject to change without notice)

| SPECIFICATION                                         |                                                                                          |
|-------------------------------------------------------|------------------------------------------------------------------------------------------|
| Maximum input resolution / Frame rate                 | 1920 x 1080/60p (HDMI IN)                                                                |
| Data rate                                             | Max.433 Mbps                                                                             |
| Frequency band                                        | 5 GHz band<br>5,150 MHz - 5,250 MHz<br>36 40 44 48 Channel                               |
| Wireless standards                                    | IEEE802.11ac                                                                             |
| Security                                              | WPA/WAP2/WPA3<br>(WPA3-Enterprize is not supported)                                      |
| Extended desktop                                      | Yes                                                                                      |
| LED                                                   | (Main button) Red: Trying to connect White: Connecting Green: Display Blue: Fixed mode   |
|                                                       | (Sub button)<br>Green: Multi connection                                                  |
| Reach (Max distance between transmitter and receiver) | 20 m<br>(When the line of sight/wave conditions<br>are good)                             |
| Connection terminal                                   | HDMI/USB-A (female)/USB-A (male)                                                         |
| ELECTRICAL                                            |                                                                                          |
| Power requirements                                    | DC 5 V/0.9 A                                                                             |
| Power consumption (During image display)              | 4.5 W                                                                                    |
| MECHANICAL                                            |                                                                                          |
| Dimension (not including cable)                       | W51 x H21 x D73 mm<br>(W2.00" x H0.80" x D2.86")                                         |
| (including cable)                                     |                                                                                          |
| Weight                                                | approx.110 g/ 0.3 lbs                                                                    |
| Color                                                 | Black                                                                                    |
| Material                                              | Plastic                                                                                  |
| Antibacterial                                         | Yes                                                                                      |
| ENVIRONMENTAL                                         |                                                                                          |
| Operating environment                                 | Temperature: 0 °C to 35 °C (32 °F to 95 °F)<br>Humidity: 20% to 80% (No condensation)    |
| Storage environment                                   | Temperature: -20 °C to 60 °C (-4 °F to 140 °F)<br>Humidity: 20% to 80% (No condensation) |
|                                                       |                                                                                          |
| AUTHENTICATION                                        |                                                                                          |