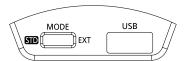

### **OCUPY** CONNECTION TERMINAL

Units: mm [inch]

#### PRODUCT SPECIFICATION

(design and specification subject to change without notice)

| SPECIFICATION                                         |                                                                                          |
|-------------------------------------------------------|------------------------------------------------------------------------------------------|
| Maximum input resolution / Frame rate                 | 1920 x 1080/60p (HDMI IN)                                                                |
| Data rate                                             | Max.433 Mbps                                                                             |
| Frequency band                                        | 5 GHz band<br>5,150 MHz - 5,250 MHz<br>36 40 44 48 Channel                               |
| Wireless standards                                    | IEEE802.11ac                                                                             |
| Security                                              | WPA/WAP2/WPA3<br>(WPA3-Enterprize is not supported)                                      |
| Extended desktop                                      | Yes                                                                                      |
| LED                                                   | (Main button) Red: Trying to connect White: Connecting Green: Display Blue: Fixed mode   |
|                                                       | (Sub button)<br>Green: Multi connection                                                  |
| Reach (Max distance between transmitter and receiver) | 20 m<br>(When the line of sight/wave conditions<br>are good)                             |
| Connection terminal                                   | HDMI/USB-A (female)/USB-A (male)                                                         |
| ELECTRICAL                                            |                                                                                          |
| Power requirements                                    | DC 5 V/0.9 A                                                                             |
| Power consumption (During image display)              | 4.5 W                                                                                    |
| MECHANICAL                                            |                                                                                          |
| Dimension (not including cable)                       | W51 x H21 x D73 mm<br>(W2.00" x H0.80" x D2.86")                                         |
| (including cable)                                     |                                                                                          |
| Weight                                                | approx.110 g/ 0.3 lbs                                                                    |
| Color                                                 | Black                                                                                    |
| Material                                              | Plastic                                                                                  |
| Antibacterial                                         | Yes                                                                                      |
| ENVIRONMENTAL                                         |                                                                                          |
| Operating environment                                 | Temperature: 0 °C to 35 °C (32 °F to 95 °F)<br>Humidity: 20% to 80% (No condensation)    |
| Storage environment                                   | Temperature: -20 °C to 60 °C (-4 °F to 140 °F)<br>Humidity: 20% to 80% (No condensation) |
|                                                       |                                                                                          |
| AUTHENTICATION                                        |                                                                                          |