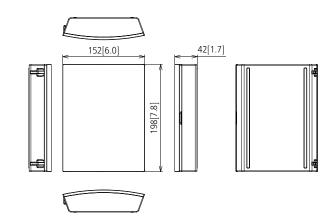

### Case for Transmitter

#### PRODUCT SPECIFICATION

(design and specification subject to change without notice)

| SPECIFICATION         |                                                   |  |
|-----------------------|---------------------------------------------------|--|
| Dimension (W x H x D) | W151.3 x H41.6 x D198.0 mm<br>(6.0" x 1.7" x 7.8) |  |
| Weight                | approx.315 g/ 0.7 lbs                             |  |
| Color                 | Black                                             |  |
| Material              | Plastic                                           |  |
| ENVIRONMENTAL         |                                                   |  |
| Storage environment   | Temperature: -20 °C to 60 °C (-4 °F to 140 °F)    |  |
|                       | Humidity: 20% to 80% (No condensation)            |  |