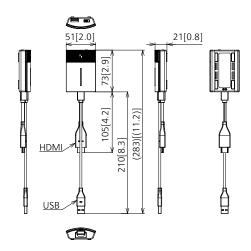

### DIMENSIONS

Units: mm [inch]

#### PRODUCT SPECIFICATION

(design and specification subject to change without notice)

| SPECIFICATION                                         |                                                                                          |
|-------------------------------------------------------|------------------------------------------------------------------------------------------|
| Maximum input resolution / Frame rate                 | 1920 x 1080/60p (HDMI IN)                                                                |
| Data rate                                             | Max.433 Mbps                                                                             |
| Frequency band                                        | 5 GHz band<br>5,150 MHz - 5,250 MHz<br>36 40 44 48 Channel                               |
| Wireless standards                                    | IEEE802.11ac                                                                             |
| Security                                              | WPA/WAP2/WPA3<br>(WPA3-Enterprize is not supported)                                      |
| Extended desktop                                      | Yes                                                                                      |
| LED                                                   | (Main button) Red: Trying to connect White: Connecting Green: Display Blue: Fixed mode   |
|                                                       | (Sub button)<br>Green: Multi connection                                                  |
| Reach (Max distance between transmitter and receiver) | 20 m<br>(When the line of sight/wave conditions<br>are good)                             |
| Connection terminal                                   | HDMI/USB-A (female)/USB-A (male)                                                         |
| ELECTRICAL                                            |                                                                                          |
| Power requirements                                    | DC 5 V/0.9 A                                                                             |
| Power consumption (During image display)              | 4.5 W                                                                                    |
| MECHANICAL                                            |                                                                                          |
| Dimension (not including cable)                       | W51 x H21 x D73 mm<br>(W2.00" x H0.80" x D2.86")                                         |
| (including cable)                                     |                                                                                          |
| Weight                                                | approx.110 g/ 0.3 lbs                                                                    |
| Color                                                 | Black                                                                                    |
| Material                                              | Plastic                                                                                  |
| Antibacterial                                         | Yes                                                                                      |
| ENVIRONMENTAL                                         |                                                                                          |
| Operating environment                                 | Temperature: 0 °C to 35 °C (32 °F to 95 °F)<br>Humidity: 20% to 80% (No condensation)    |
| Storage environment                                   | Temperature: -20 °C to 60 °C (-4 °F to 140 °F)<br>Humidity: 20% to 80% (No condensation) |
|                                                       |                                                                                          |
| AUTHENTICATION                                        |                                                                                          |