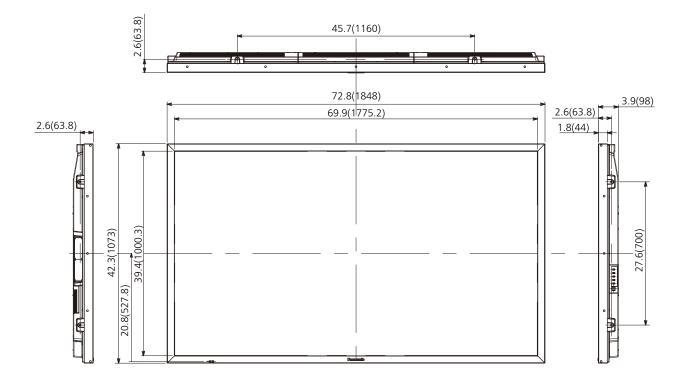

woven fabrics (long) (2)<br>- Non-woven fabrics (short) (4) - Rubbers (thin / long) (2) - Rubbers (thin / short) (4) |
|-----------|------------------------------------------------------------------------------------------------------------------------------------------------------------------------------------------------------------------------------------------------------------------------------------------------|
| UPC code  | 885170118775                                                                                                                                                                                                                                                                                   |

## DIMENSIONS

Cautions: This drawing is not a scale Units : inches (mm)