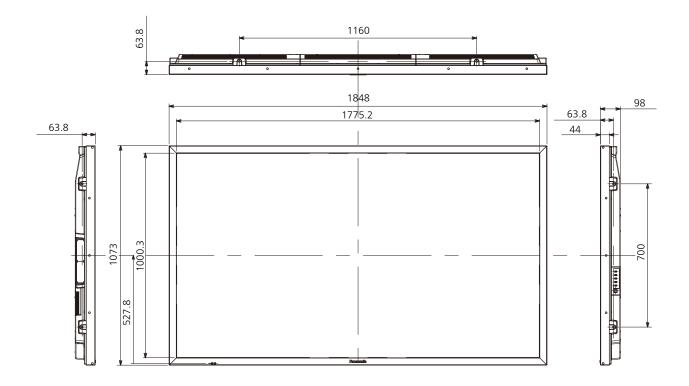

990 x 1,225 x 73 mm  |
| Gross weight                  | approx. 18.0 kg        |
| Transmittance                 | approx. 93 %           |

| Accessory | - Gloves (4 pairs) - Fitting Instructions - Rubbers (thick / long) (2) - Rubbers (thick / short) (4)                                                                                |
|-----------|-------------------------------------------------------------------------------------------------------------------------------------------------------------------------------------|
|           | - Brackets (large) (8) - Brackets (small) (2) - Screws (10) - Non-woven fabrics (long) (2) - Non-woven fabrics (short) (4) - Rubbers (thin / long) (2) - Rubbers (thin / short) (4) |

## **DIMENSIONS**

Cautions: This drawing is not a scale

Units: mm