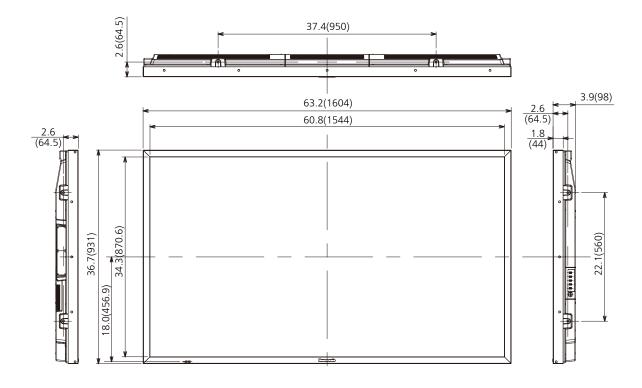

(10) - Non-woven fabrics (long) (2) - Non-woven fabrics (short) (4) - Rubbers (thin / long) (2) - Rubbers (thin / short) (4) |
|-----------|------------------------------------------------------------------------------------------------------------------------------------------------------------------------------------------------------------------------------------------------------------------------------------------|
| UPC code  | 885170118768                                                                                                                                                                                                                                                                             |

### **DIMENSIONS**

Cautions: This drawing is not a scale Units: inches (mm)