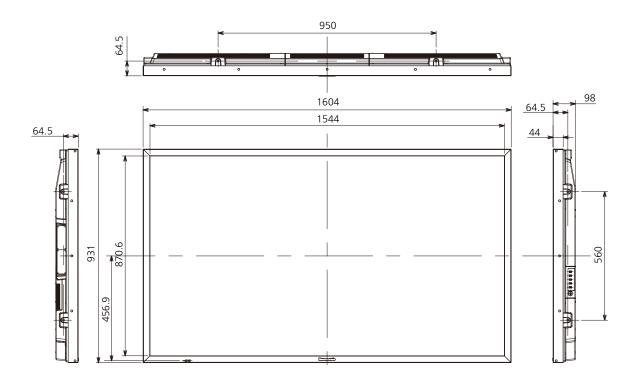

) (4) - Rubbers (thin / long) (2) - Rubbers (thin / short) (4)</li> </ul> |
|-----------|--------------------------------------------------------------------------------------------------------------------------------------------------------------------------------------------------------------------------------------------------------------------------------------------------------------------------|
|-----------|--------------------------------------------------------------------------------------------------------------------------------------------------------------------------------------------------------------------------------------------------------------------------------------------------------------------------|

## DIMENSIONS

Cautions: This drawing is not a scale Units : mm