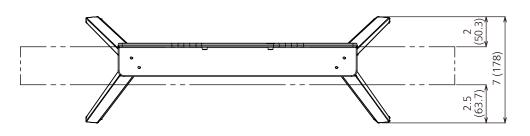

## **Product specification** (design and specification subject to change without notice)

| Dimensions (W x H x D)        | 20.0" x 6.4" x 7.0" (508 x 161 x 178 mm)                                                                                                                                      |
|-------------------------------|-------------------------------------------------------------------------------------------------------------------------------------------------------------------------------|
| Weight                        | approx. 2.5 lbs. (1.1 kg)                                                                                                                                                     |
| Carton Dimensions (W x H x D) | 17.8" x 5.5" x 6.5" (452 x 138 x 165 mm)                                                                                                                                      |
| Gross weight                  | approx. 4.4 lbs. (2.0 kg)                                                                                                                                                     |
| Accessories                   | - Display installation screw (4) M4 x 12 - Stand leg mounting screw (4) M4 x 16 Overturn-prevention parts - Overturn-prevention belt (2) - Screw (2) M4 x 16 - Wood screw (2) |

## **DIMENSIONS**

Cautions: This drawing is not a scale Units : inches (mm)

28.7 (727)