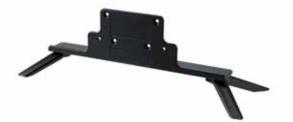

## Pedestal TY-ST32PE1

## **Product specification** (design and specification subject to change without notice)

| Dimensions (W x H x D)        | 20.0" x 6.4" x 7.0" (508 x 161 x 178 mm)                                                                                                                                      |
|-------------------------------|-------------------------------------------------------------------------------------------------------------------------------------------------------------------------------|
| Weight                        | approx. 2.5 lbs. (1.1 kg)                                                                                                                                                     |
| Carton Dimensions (W x H x D) | 17.8" x 5.5" x 6.5" (452 x 138 x 165 mm)                                                                                                                                      |
| Gross weight                  | approx. 4.4 lbs. (2.0 kg)                                                                                                                                                     |
| Accessories                   | - Display installation screw (4) M4 x 12 - Stand leg mounting screw (4) M4 x 16 Overturn-prevention parts - Overturn-prevention belt (2) - Screw (2) M4 x 16 - Wood screw (2) |