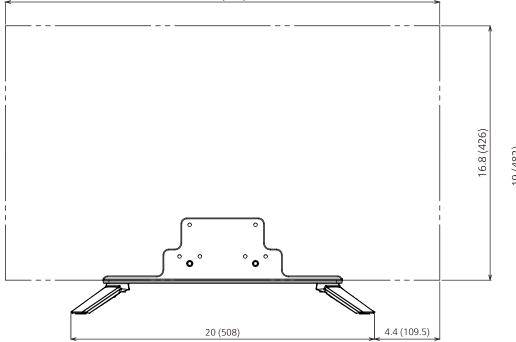

## **Product specification** (design and specification subject to change without notice)

| Dimensions (W x H x D)        | 20.0" x 6.4" x 7.0" (508 x 161 x 178 mm)                                                                                                                                      |
|-------------------------------|-------------------------------------------------------------------------------------------------------------------------------------------------------------------------------|
| Weight                        | approx. 2.5 lbs. (1.1 kg)                                                                                                                                                     |
| Carton Dimensions (W x H x D) | 17.8" x 5.5" x 6.5" (452 x 138 x 165 mm)                                                                                                                                      |
| Gross weight                  | approx. 4.4 lbs. (2.0 kg)                                                                                                                                                     |
| Accessories                   | - Display installation screw (4) M4 x 12 - Stand leg mounting screw (4) M4 x 16 Overturn-prevention parts - Overturn-prevention belt (2) - Screw (2) M4 x 16 - Wood screw (2) |

## **DIMENSIONS**

Cautions: This drawing is not a scale Units : inches (mm)

28.7 (727)