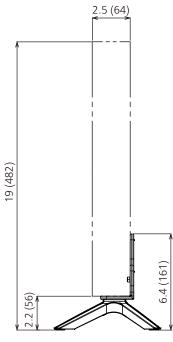

## **Product specification** (design and specification subject to change without notice)

| Dimensions (W x H x D)        | 20.0" x 6.4" x 7.0" (508 x 161 x 178 mm)                                                                                                                                      |
|-------------------------------|-------------------------------------------------------------------------------------------------------------------------------------------------------------------------------|
| Weight                        | approx. 2.5 lbs. (1.1 kg)                                                                                                                                                     |
| Carton Dimensions (W x H x D) | 17.8" x 5.5" x 6.5" (452 x 138 x 165 mm)                                                                                                                                      |
| Gross weight                  | approx. 4.4 lbs. (2.0 kg)                                                                                                                                                     |
| Accessories                   | - Display installation screw (4) M4 x 12 - Stand leg mounting screw (4) M4 x 16 Overturn-prevention parts - Overturn-prevention belt (2) - Screw (2) M4 x 16 - Wood screw (2) |

## **DIMENSIONS**

Cautions: This drawing is not a scale Units : inches (mm)

28.7 (727)