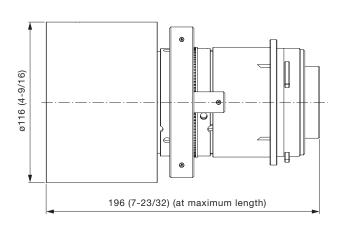

for PT-EX800Z (4:3 aspect ratio) 1.3 - 1.7:1

Dimensions (W  $\times$  H  $\times$  D):  $116 \times 116 \times 196^{*1}$  mm (4-9/16 × 4-9/16 × 7-23/32\*1 inches)

Weight: Approx. 1.20 kg\*2 (2.6 lbs\*2)

# **Dimensions**

NOTE: Please read the projector's instruction manual for throw distances. Weights and dimensions shown are approximate. Specifications subject to change without notice.

unit: mm (inch) NOTE: This illustration is not drawn to scale. Zoom lens