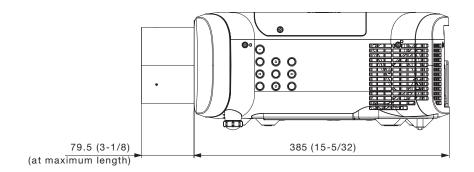

# ET-ELW2

The illustration shows the lens attached to the projector.

## [GROUP A]

PT-EZ570 series: PT-EZ570/EZ570L/EW630/EW630L/EX600/EX600L/EW530/EW530L/EX500/EX500L

### [GROUP B]

PT-EZ580 series: PT-EZ580/EZ580L/EW640/EW640L/EX610/EX610L/EW540/EW540L/EX510/EX510L PT-EZ770Z series: PT-EZ770Z/EZ770ZL/EW730Z/EW730ZL/EX800Z/EX800ZL

## [GROUP C]

PT-MZ670 series: PT-MZ670/MZ670L/MZ570/MZ570L/MW630/MW630L/MW530/MW530L

NOTE: Please read the projector's instruction manual for throw distances. Weights and dimensions shown are approximate. Specifications subject to change without notice.

unit : mm (inch) NOTE: This illustration is not drawn to scale.