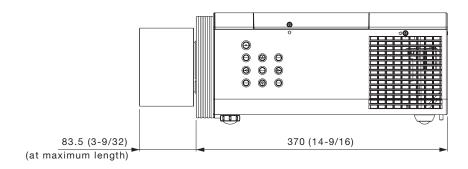

# ET-ELW2

The illustration shows the lens attached to the projector.

## [GROUP A]

PT-EZ570 series: PT-EZ570/EZ570L/EW630/EW630L/EX600/EX600L/EW530/EW530L/EX500/EX500L

### [GROUP B]

PT-EZ580 series: PT-EZ580/EZ580L/EW640/EW640L/EX610/EX610L/EW540/EW540L/EX510/EX510L PT-EZ770Z series: PT-EZ770Z/EZ770ZL/EW730Z/EW730ZL/EX800Z/EX800ZL

## [GROUP C]

PT-MZ670 series: PT-MZ670/MZ670L/MZ570/MZ570L/MW630/MW630L/MW530/MW530L

NOTE: Please read the projector's instruction manual for throw distances. Weights and dimensions shown are approximate. Specifications subject to change without notice.

unit : mm (inch) NOTE: This illustration is not drawn to scale.