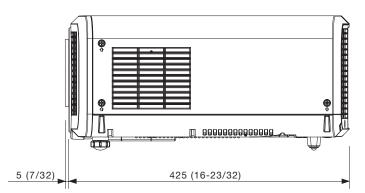

## ET-ELW21

The illustration shows the lens attached to the projector.

[GROUP A] PT-EZ570 series: PT-EZ570/EZ570L/EW630/EW630L/EX600/EX600L/EW530/EW530L/EX500/EX500L

[GROUP B]

PT-EZ580 series: PT-EZ580/EZ580L/EW640/EW640L/EX610/EX610L/EW540/EW540L/EX510/EX510L PT-EZ770Z series: PT-EZ770Z/EZ770ZL/EW730Z/EW730ZL/EX800Z/EX800ZL

[GROUP C] PT-MZ670 series: PT-MZ670/MZ670L/MZ570/MZ570L/MW630/MW630L/MW530/MW530L

NOTE: Please read the projector's instruction manual for throw distances. Weights and dimensions shown are approximate. Specifications subject to change without notice.

unit : mm (inch) NOTE: This illustration is not drawn to scale.