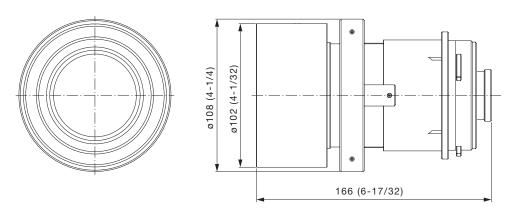

#### Specifications

| F value:                              | 2.0                                                                                                                                                                        |
|---------------------------------------|----------------------------------------------------------------------------------------------------------------------------------------------------------------------------|
| Focal distance (f):                   | 13.05 mm                                                                                                                                                                   |
| Throw ratio:                          | WUXGA 0.8:1 for PT-MZ670/MZ570/EZ770Z (16:10 aspect ratio)                                                                                                                 |
|                                       | WXGA 0.8:1 for PT-MW630/MW530/EW730Z (16:10 aspect ratio)                                                                                                                  |
|                                       | XGA 0.8:1 for PT-EX800Z (4:3 aspect ratio)                                                                                                                                 |
| Dimensions (W $\times$ H $\times$ D): | 108 × 108 × 166 mm (4-1/4 × 4-1/4 × 6-17/32 inches)                                                                                                                        |
| Weight:                               | Approx. 1.08 kg*1 (2.4 lbs*1)                                                                                                                                              |
| Applicable projector:                 | [GROUP A]                                                                                                                                                                  |
|                                       | PT-EZ570 series: PT-EZ570/EZ570L/EW630/EW630L/EX600/EX600L/EW530/EW530L/<br>EX500/EX500L                                                                                   |
|                                       | [GROUP B]                                                                                                                                                                  |
|                                       | PT-EZ580 series: PT-EZ580/EZ580L/EW640/EW640L/EX610/EX610L/EW540/EW540L/<br>EX510/EX510L                                                                                   |
|                                       | PT-EZ770Z series: PT-EZ770Z/EZ770ZL/EW730Z/EW730ZL/EX800Z/EX800ZL                                                                                                          |
|                                       | [GROUP C]                                                                                                                                                                  |
|                                       | PT-MZ670series: PT-MZ670/MZ670L/MZ570/MZ570L/MW630/MW630L/MW530/MW530L                                                                                                     |
|                                       |                                                                                                                                                                            |
|                                       | *1 Average value. May dif fer depending on the actual unit.<br>The throw ratio is an approximate value calculated by dividing the screen width by the projection distance. |

#### Dimensions

NOTE: Please read the projector's instruction manual for throw distances. Weights and dimensions shown are approximate. Specifications subject to change without notice.

unit : mm (inch) NOTE: This illustration is not drawn to scale.

unit : mm (inch) NOTE: This illustration is not drawn to scale.