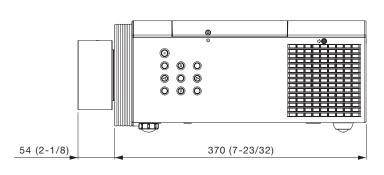

## ET-ELW21

The illustration shows the lens attached to the projector.

[GROUP A] PT-EZ570 series: PT-EZ570/EZ570L/EW630/EW630L/EX600/EX600L/EW530/EW530L/EX500/EX500L

[GROUP B]

PT-EZ580 series: PT-EZ580/EZ580L/EW640/EW640L/EX610/EX610L/EW540/EW540L/EX510/EX510L PT-EZ770Z series: PT-EZ770Z/EZ770ZL/EW730Z/EW730ZL/EX800Z/EX800ZL

[GROUP C] PT-MZ670 series: PT-MZ670/MZ670L/MZ570/MZ570L/MW630/MW630L/MW530/MW530L

NOTE: Please read the projector's instruction manual for throw distances. Weights and dimensions shown are approximate. Specifications subject to change without notice.

unit : mm (inch) NOTE: This illustration is not drawn to scale.