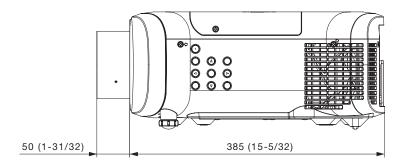

## ET-ELW21

The illustration shows the lens attached to the projector.

[GROUP A] PT-EZ570 series: PT-EZ570/EZ570L/EW630/EW630L/EX600/EX600L/EW530/EW530L/EX500/EX500L

[GROUP B]

PT-EZ580 series: PT-EZ580/EZ580L/EW640/EW640L/EX610/EX610L/EW540/EW540L/EX510/EX510L PT-EZ770Z series: PT-EZ770Z/EZ770ZL/EW730Z/EW730ZL/EX800Z/EX800ZL

[GROUP C] PT-MZ670 series: PT-MZ670/MZ670L/MZ570/MZ570L/MW630/MW630L/MW530/MW530L

NOTE: Please read the projector's instruction manual for throw distances. Weights and dimensions shown are approximate. Specifications subject to change without notice.

unit : mm (inch) NOTE: This illustration is not drawn to scale.