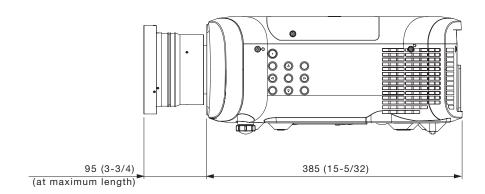

## The illustration shows the lens attached to the projector.

# [GROUP B]

PT-MZ670 series: PT-MZ670/MZ670L/MZ570/MZ570L/MW630/MW630L/MW530/MW530L

PT-MZ770 series: PT-MZ770/MZ770L/MW730/MW730L

NOTE: Please read the projector's instruction manual for throw distances. Weights and dimensions shown are approximate. Specifications subject to change without notice.

unit : mm (inch) NOTE: This illustration is not drawn to scale.