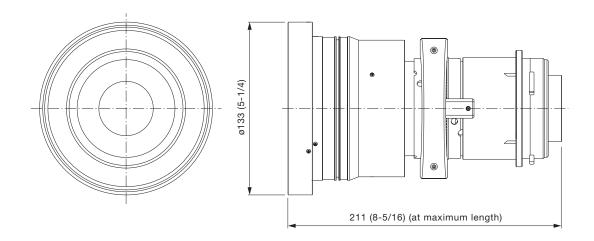

XGA 0.8 - 1.0:1 for PT-EX800Z (4:3 aspect ratio)

Dimensions (W  $\times$  H  $\times$  D):  $133 \times 133 \times 211^{*1}$  mm (5-1/4 × 5-1/4 × 8-5/16\*1 inches)

Weight: Approx. 1.2 kg\*2 (2.7 lbs\*2)

## **Dimensions**

NOTE: Please read the projector's instruction manual for throw distances. Weights and dimensions shown are approximate. Specifications subject to change without notice.

unit : mm (inch) NOTE: This illustration is not drawn to scale.