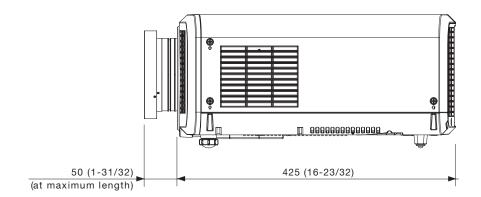

## The illustration shows the lens attached to the projector.

## [GROUP A]

PT-EZ580 series: PT-EZ580/EZ580L/EW640/EW640L/EX610/EX610L/EW540/EW540L/EX510/EX510L PT-EZ770Z series: PT-EZ770Z/EZ770ZL/EW730Z/EW730ZL/EX800Z/EX800ZL

unit : mm (inch) NOTE: This illustration is not drawn to scale.