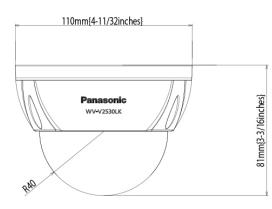

#### **Appearance**

| specifications                              |                                                                                                                                  |
|---------------------------------------------|----------------------------------------------------------------------------------------------------------------------------------|
| Camera                                      |                                                                                                                                  |
| Image Sensor                                | Approx. 1/2.8 type CMOS image sensor                                                                                             |
| Min Illumination                            | 0.2 lx / F2.0 (color)*, 0 lx / F2.0 (IR on)*1                                                                                    |
| Gain                                        | Auto/ Manual                                                                                                                     |
| Back light compensation                     | OFF/ BLC/ HLC/ WDR                                                                                                               |
| Shutter speed                               | Auto/ Manual, 1/3(4) sec~1/100000 sec                                                                                            |
| Day / Night                                 | Auto(ICR) / Color/ Black & White                                                                                                 |
| IR LED Light                                | Irradiation distance: 30 m {98 ft 5-3/32 inches}                                                                                 |
| White Balance                               | Auto/ Natural/ Street Lamp/ Outdoor/Manual                                                                                       |
| Digital Noise Reduction                     | 3DNR ON/ OFF                                                                                                                     |
| Privacy masking                             | Up to 4 areas                                                                                                                    |
| Video Motion Detection                      | Off/ On (4 Zone, Rectangle)                                                                                                      |
| Tampering/ Audio/ Alarm<br>Detection        | On/Off                                                                                                                           |
| Lens                                        |                                                                                                                                  |
| Focal Length *1                             | 3.6 mm                                                                                                                           |
| Angular Field of View *1                    | H: 87° V: 48°                                                                                                                    |
| Network                                     |                                                                                                                                  |
| Network                                     | 10BASE-T/ 100BASE-TX, RJ45 connector                                                                                             |
| Resolution                                  | 1080P(1920x1080) / 1.3 M (1280x960) /<br>720P (1280x720)/ 640x480 / 640x360 / 320x240                                            |
| Image compression method                    | H.265/ H.264/ MJPEG                                                                                                              |
| Frame Rate                                  | 1 to 50/60 fps                                                                                                                   |
| Protocol                                    | IPv4/ IPv6, HTTP, HTTPS, SSL, TCP/ IP, UDP,<br>UPnP, ICMP, IGMP,SNMP, RTSP, RTP, SMTP,<br>NTP, DHCP, DNS, DDNS, FTP, QoS, 802.1x |
| Maximum concurrent                          | 20 users (Number of sessions that can connect to                                                                                 |
| access number<br>Compatible micro SDXC/     | cameras at the same time)                                                                                                        |
| SDHC memory card *2 *3                      | 4 to 128 GB                                                                                                                      |
| General                                     |                                                                                                                                  |
| Power source                                | 12 V DC, PoE (IEEE802.3af compliant)                                                                                             |
| Power Consumption                           | 12 V DC: 500 mA / Approx. 6 W<br>PoE 48 V DC: 72 mA / Approx. 3.5 W<br>(Class 0 device)                                          |
| Ambient Operating<br>Temperature / Humidity | -30 °C to +60 °C {-22 °F to 140 °F}<br>10 % to 90 % (no condensation)                                                            |
| Water and Dust Resistance                   | Main body: IP66                                                                                                                  |
| Vandal Resistant                            | Compliant with IK10 (IEC62262)                                                                                                   |
| Dimensions                                  | Φ110 mm × 81 mm (H)<br>{ø4-11/32 inches × 3-3/16 inches (H)}                                                                     |
| Weight (approx.)                            | Approx. 410 g {0.9 lbs}                                                                                                          |
|                                             |                                                                                                                                  |