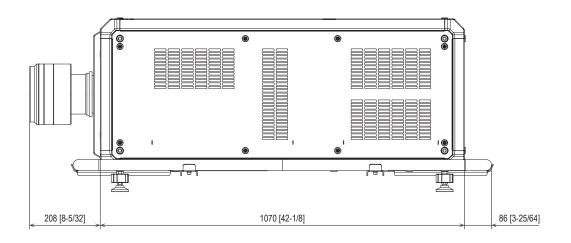

## **Dimensions**

## Figure attached to the [PT-RQ50K] projector

unit : mm (inch)

This illustration is not drawn to scale. Please read the projector's spec file for throw distances. Specifications subject to change without notice.