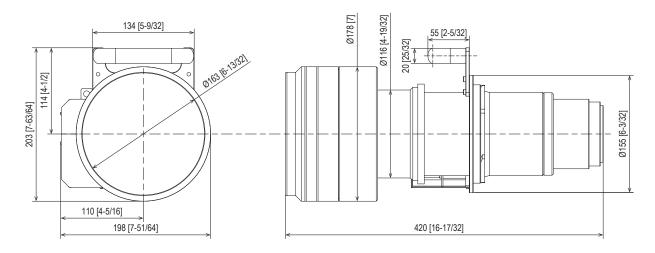

## **Specifications**

| F value                              | 2.5                                                            |
|--------------------------------------|----------------------------------------------------------------|
| Focal distance (f)                   | 61.4 mm ~ 105.2 mm                                             |
| Throw ratio                          | 2.00~3.41:1 for PT-RQ50K (Aspect 17:9)                         |
|                                      | 2.36~4.03:1 for PT-RQ50K (Aspect 16:10)                        |
|                                      | 2.13~3.63:1 for PT-RQ50K (Aspect 16:9)                         |
|                                      | 2.82~4.83:1 for PT-RQ50K (Aspect 4:3)                          |
| Dimensions (W $\times$ H $\times$ D) | 198 mm × 203 mm × 420 mm (7-51/64 × 7-63/64 × 16-17/32 inches) |
| Weight                               | 9.6 kg (21.2 lbs)                                              |
| Applicable projector                 | PT-RQ50K                                                       |

## **Dimensions**

## Figure attached to the [PT-RQ50K] projector

unit : mm (inch)

This illustration is not drawn to scale. Please read the projector's spec file for throw distances. Specifications subject to change without notice.