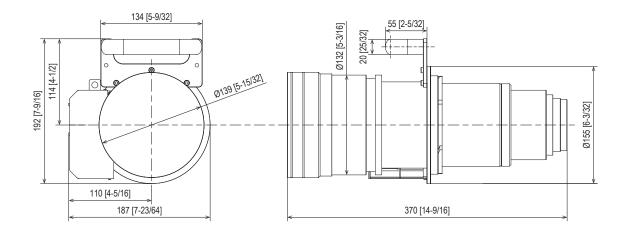

## **Specifications**

| F value                              | 2.5                                                          |
|--------------------------------------|--------------------------------------------------------------|
| Focal distance (f)                   | 85.0 mm ~ 121.6 mm                                           |
| Throw ratio                          | 2.69~3.88:1 for PT-RQ50K (Aspect 17:9)                       |
|                                      | 3.19~4.60:1 for PT-RQ50K (Aspect 16:10)                      |
|                                      | 2.87~4.13:1 for PT-RQ50K (Aspect 16:9)                       |
|                                      | 3.84~5.53:1 for PT-RQ50K (Aspect 4:3)                        |
| Dimensions (W $\times$ H $\times$ D) | 187 mm × 192 mm × 370 mm (7-23/64 × 7-9/16 × 14-9/16 inches) |
| Weight                               | 6.4 kg (14.1 lbs)                                            |
| Applicable projector                 | PT-RQ50K                                                     |

## **Dimensions**

Figure attached to the [PT-RQ50K] projector

unit : mm (inch)

This illustration is not drawn to scale.

Please read the projector's spec file for throw distances.

Specifications subject to change without notice.