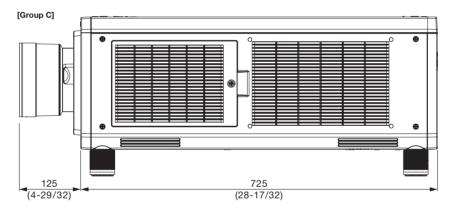

[Group C]

PT-RZ12K/RS11K PT-RQ13K [Group D] PT-RZ21K/RS20K PT-RQ22K [Group E] PT-RZ31K/RS30K PT-RQ32K

PT-RQ35K/RZ34K/RZ16K

For these projectors see the individual spec files of the projectors

\*Average value. May differ depending on the actual unit. The throw ratio is an approximate value calculated by dividing the screen width by the projection distance.

#### [Group D]

unit : mm (inch) NOTE: This illustration is not drawn to scale.

NOTE: Please read the projector's instruction manual for throw distances. Weights and dimensions shown are approximate. Specifications subject to change without notice.