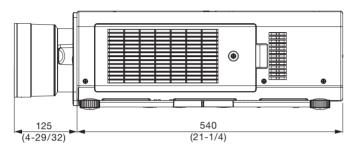

Weight: Approximately 6.1 kg\* (13.4 lbs\*)

Applicable projector [Group A]

PT-DZ21K/DZ21K2/DS20K/DS20K2/DW17K/DW17K2/DZ16K/DZ16K2

[Group B]

PT-DZ13K/DS12K/DW11K/DZ10K/DZ8700/DZ110K/DS8500/DS1100K/DW8300/DW90K

## [Group B]