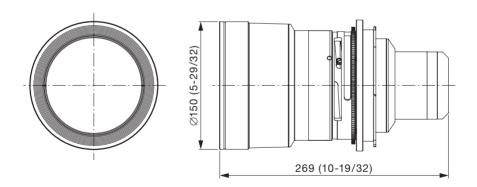

#### **Specifications**

F value: 2.5

Focal distance (f): 27.4-35.4 mm

Throw ratio:  $4K_{+}$  1.39 - 1.79:1  $WUXGA/Full\ HD$  1.30 - 1.67:1  $SXGA^{+}$  1.41 - 1.81:1

WXGA 1.44 – 1.85:1

Dimensions (W  $\times$  H  $\times$  D): 150  $\times$  150  $\times$  269 mm (5-29/32  $\times$  5-29/32  $\times$  10-19/32 inches)

#### **Dimensions**

unit : mm (inch) NOTE: This illustration is not drawn to scale.

NOTE: Please read the projector's instruction manual for throw distances.

Weights and dimensions shown are approximate. Specifications subject to change without notice.