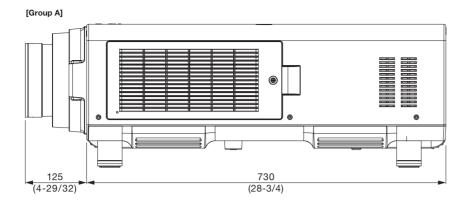

Weight: Approximately 6.1 kg\* (13.4 lbs\*)

Applicable projector [Group A]

PT-DZ21K/DZ21K2/DS20K/DS20K2/DW17K/DW17K2/DZ16K/DZ16K2

[Group B]

PT-DZ13K/DS12K/DW11K/DZ10K/DZ8700/DZ110K/DS8500/DS1100K/DW8300/DW90K

#### **Dimensions**

unit : mm (inch) NOTE: This illustration is not drawn to scale.

NOTE: Please read the projector's instruction manual for throw distances.

Weights and dimensions shown are approximate. Specifications subject to change without notice.