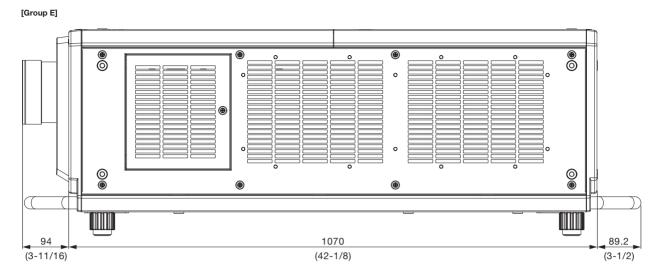

# [Group D]

unit : mm (inch) NOTE: This illustration is not drawn to scale.

NOTE: Please read the projector's instruction manual for throw distances. Weights and dimensions shown are approximate. Specifications subject to change without notice.

unit : mm (inch) NOTE: This illustration is not drawn to scale.

NOTE: Please read the projector's instruction manual for throw distances.

Weights and dimensions shown are approximate. Specifications subject to change without notice.