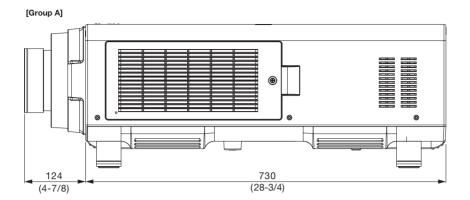

Weight: Approximately 5.0 kg\* (11.0 lbs\*)

Applicable projector [Group A]

PT-DZ21K/DZ21K2/DS20K/DS20K2/DW17K/DW17K2/DZ16K/DZ16K2

[Group B]

PT-DZ13K/DS12K/DW11K/DZ10K/DZ8700/DZ110K/DS8500/DS1100K/DW8300/DW90K

#### [Group B]