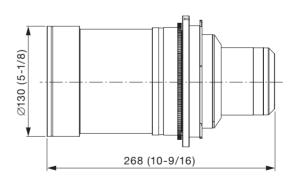

### **Specifications**

F value: 2.5

Focal distance (f): 96.6 – 154.1 mm

Throw ratio: 4K+ 4.95 – 7.91:1

WUXGA/Full HD 4.62 – 7.38:1 SXGA+ 5.00 – 7.99:1 WXGA 5.13 – 8.19:1

Dimensions (W  $\times$  H  $\times$  D): 130  $\times$  130  $\times$  268 mm (5-1/8  $\times$  5-1/8  $\times$  10-9/16 inches)

#### **Dimensions**

unit : mm (inch) NOTE: This illustration is not drawn to scale.

NOTE: Please read the projector's instruction manual for throw distances.

Weights and dimensions shown are approximate. Specifications subject to change without notice.