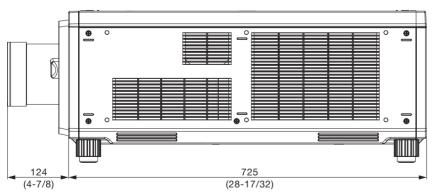

# [Group C]

#### **Dimensions**

unit : mm (inch) NOTE: This illustration is not drawn to scale.

NOTE: Please read the projector's instruction manual for throw distances.

Weights and dimensions shown are approximate. Specifications subject to change without notice.