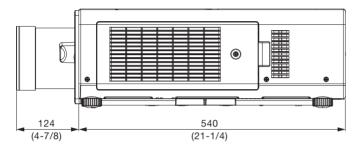

[Group C]

PT-RZ12K/RS11K PT-RQ13K [Group D] PT-RZ21K/RS20K PT-RQ22K [Group E] PT-RZ31K/RS30K

PT-RQ32K

PT-RQ35K/RZ34K/RZ16K

For these projectors see the individual spec files of the projectors

\*Average value. May differ depending on the actual unit. The throw ratio is an approximate value calculated by dividing the screen width by the projection distance.

# [Group C]